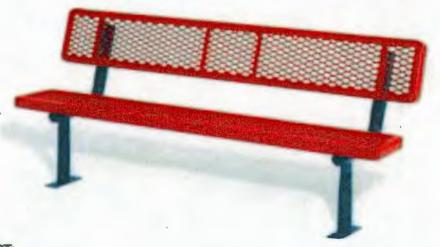

- 1. ATTACH THE SEAT PORTION OF THE BENCH TO THE FRAMES, USING 5/16" BOLT ASSEMBLIES. THE FRAMES WILL ATTACH INSIDE THE SEAT BRACES. HAND-TIGHTEN BOLTS TO ALLOW FOR ADJUSTMENTS, AS NEEDED.
- 2. ATTACH THE BACK PORTION (WHICH IS THE SAME AS THE SEAT) TO THE FRAMES INSIDE THE SEAT BRACES.
- 3. TIGHTEN ALL BOLTS FULLY, DO NOT OVER-TIGHTEN.
- 4. ASSEMBLY MUST BE SET IN CONCRETE.

## PARTS LIST:

- 2-6 SEATS
- 2-BEXT FRAMES
- 1 BAG OF "A" HARDWARE
  - 8 1 1/2" X 5/16" BOLTS
  - 16 5/16" FLAT WASHERS
  - 8 5/16" LOCK WASHERS
  - 8 5/16" NUTS