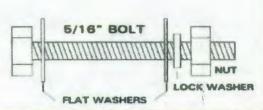

- 1. ATTACH THE SEAT PORTION OF THE BENCH TO THE FRAMES, USING 5/16" BOLT ASSEMBLIES. THE FRAMES WILL ATTACH INSIDE THE SEAT BRACES. HAND-TIGHTEN BOLTS TO ALLOW FOR ADJUSTMENTS, AS NEEDED.
- 2. ATTACH THE BACK PORTION (WHICH IS THE SAME AS THE SEAT) TO THE FRAMES INSIDE THE SEAT BRACES.
- 3. TIGHTEN ALL BOLTS FULLY, DO NOT OVER-TIGHTEN.
- 4. ASSEMBLY MUST BE SET IN CONCRETE.

## PARTS LIST:

- 2-6 SEATS
- 2-BEXT FRAMES
- 1 BAG OF "A" HARDWARE
  - 8 1 1/2" X 5/16" BOLTS
  - 16 5/16" FLAT WASHERS
  - 8 5/16" LOCK WASHERS
  - 8 5/16" NUTS