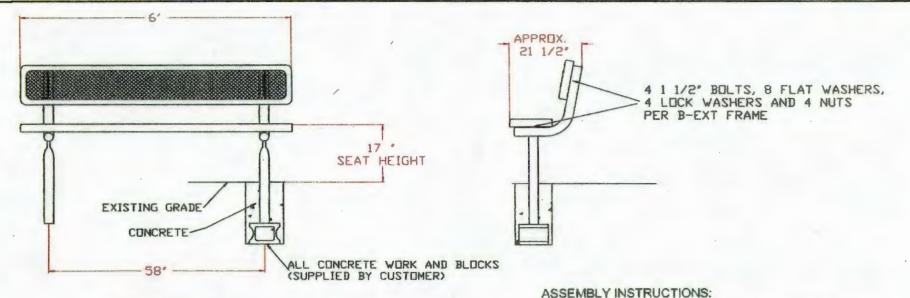

- 1. ATTACH THE SEAT PORTION OF THE BENCH TO THE FRAMES, USING 5/16" BOLT ASSEMBLIES. THE FRAMES WILL ATTACH INSIDE THE SEAT BRACES. HAND-TIGHTEN BOLTS TO ALLOW FOR ADJUSTMENTS, AS NEEDED.
- 2. ATTACH THE BACK PORTION (WHICH IS THE SAME AS THE SEAT) TO THE FRAMES INSIDE THE SEAT BRACES.
- 3. TIGHTEN ALL BOLTS FULLY, DO NOT OVER-TIGHTEN.
- 4. ASSEMBLY MUST BE SET IN CONCRETE.

## PARTS LIST:

- 2-6 SEATS
- 2-BEXT FRAMES
- 1 BAG OF "A" HARDWARE
  - 8 1 1/2" X 5/16" BOLTS
  - 16 5/16" FLAT WASHERS
  - 8 5/16" LOCK WASHERS
  - 8 5/16" NUTS